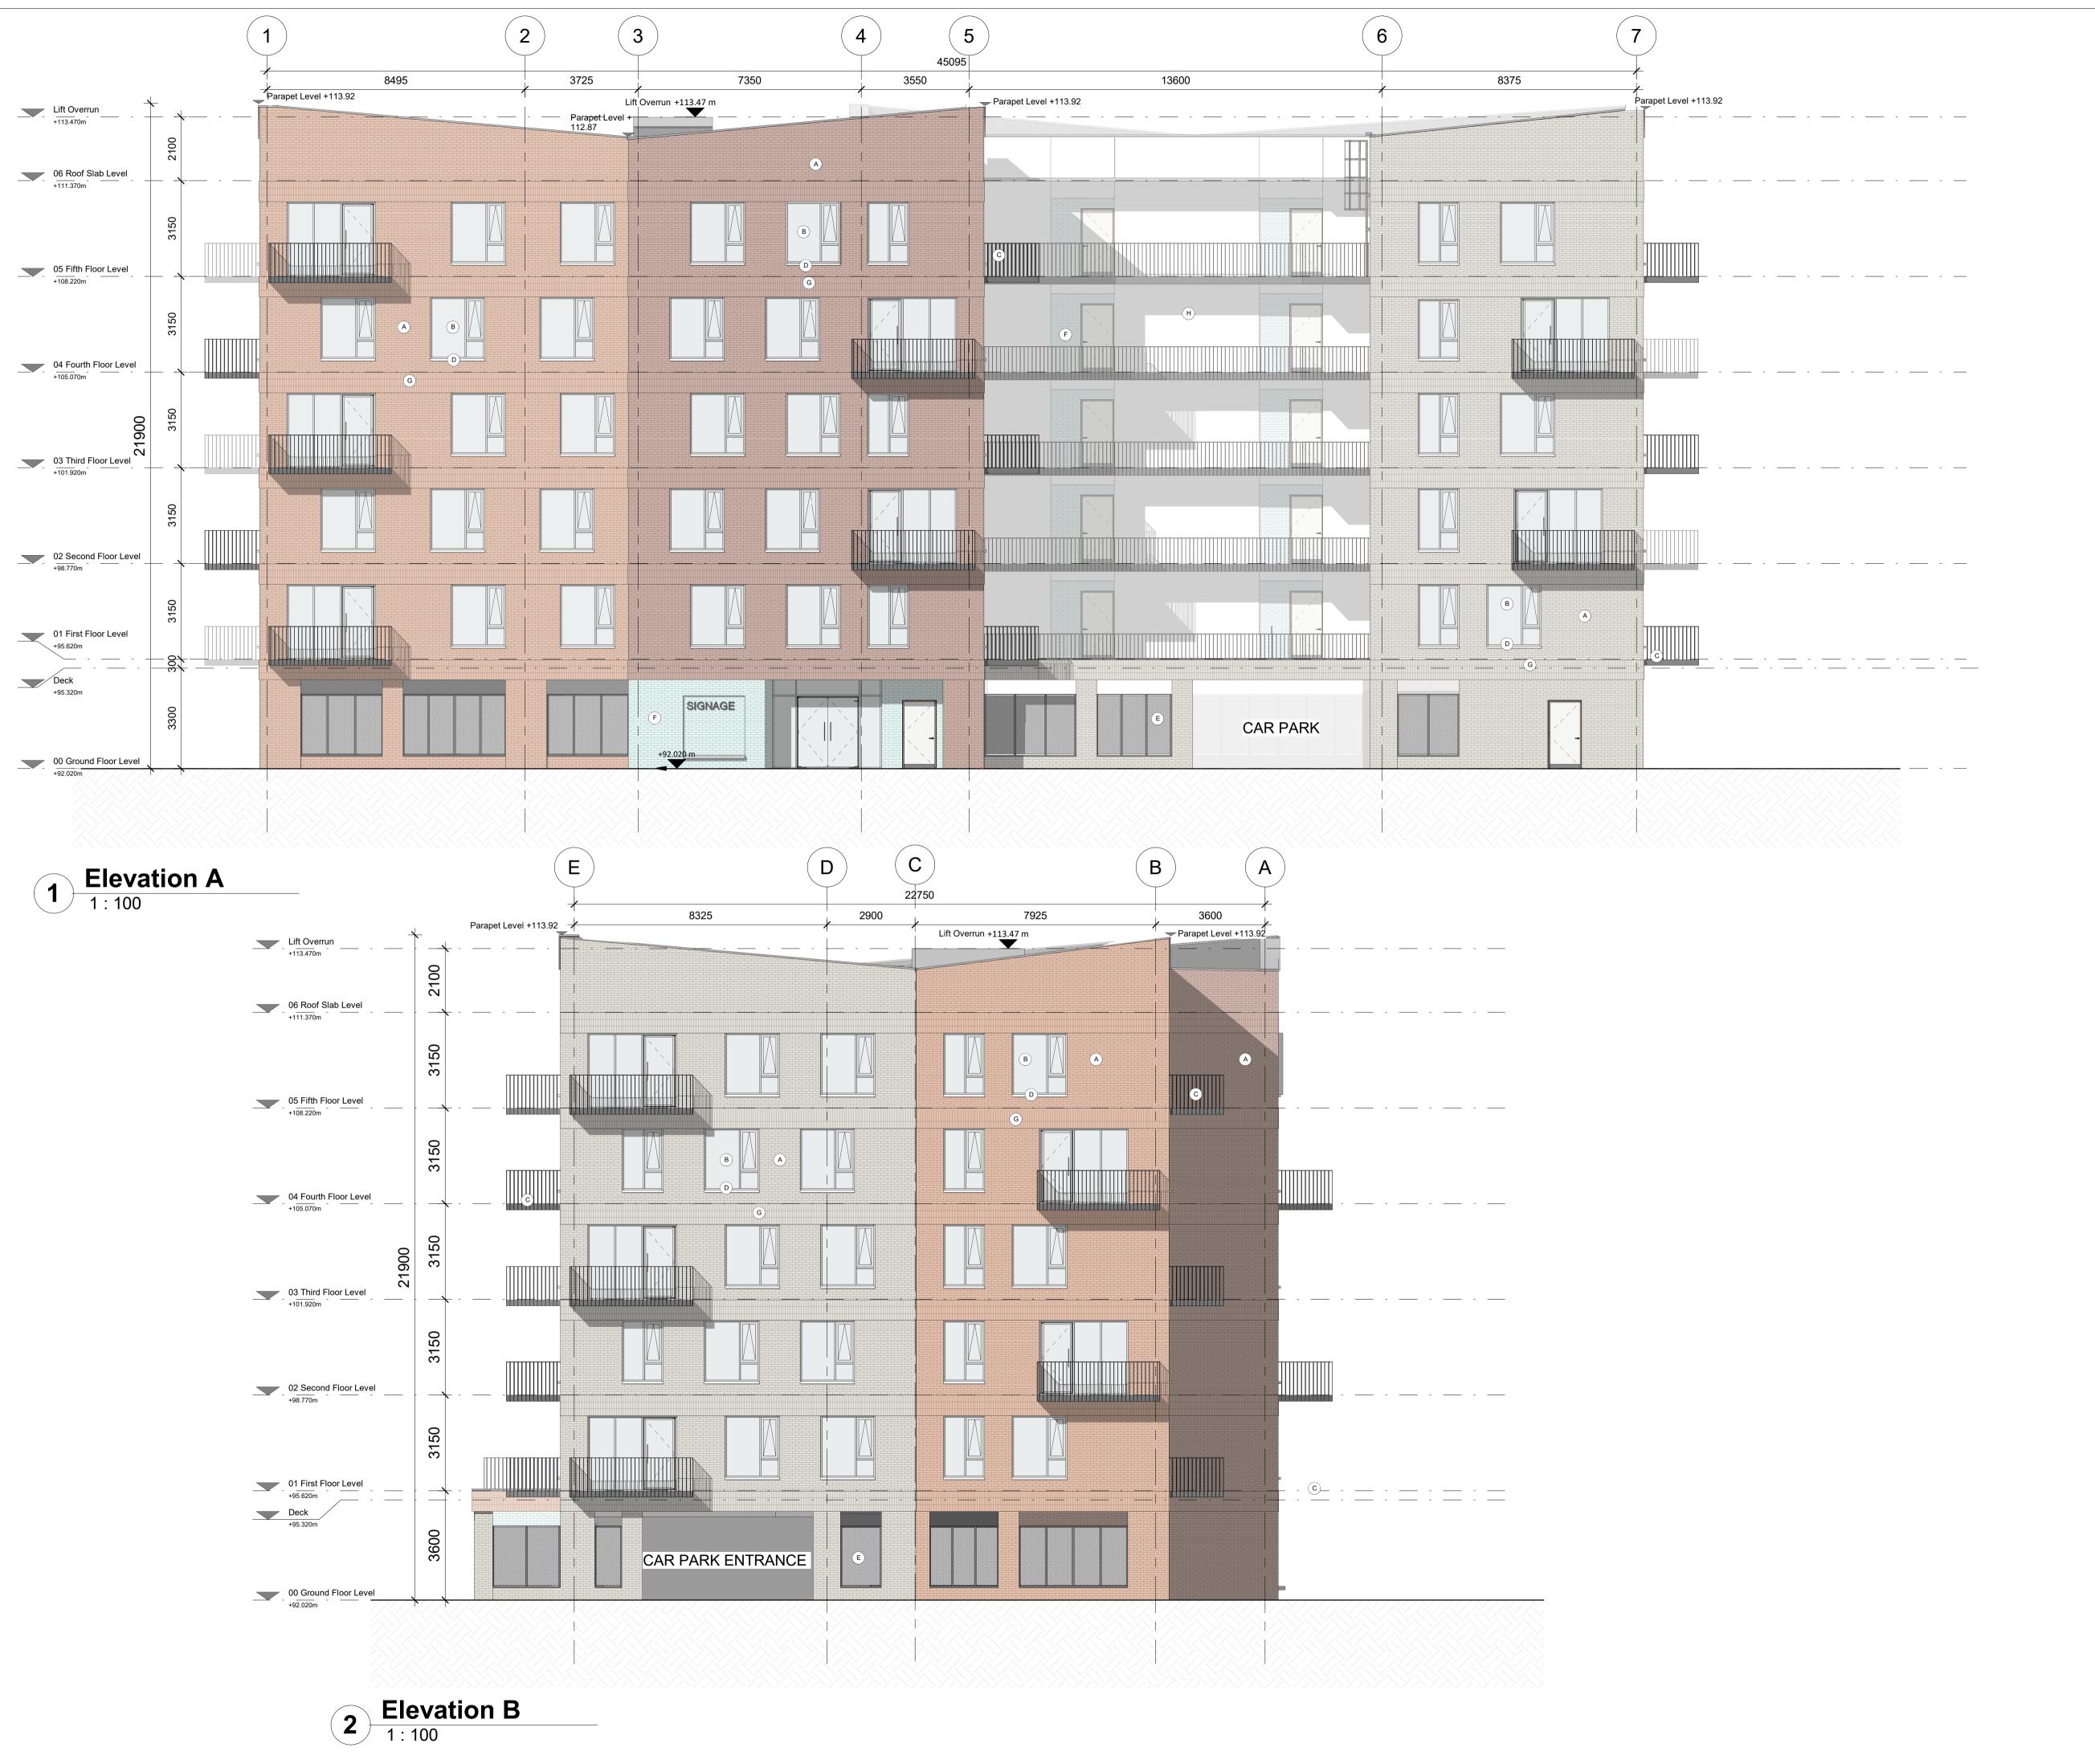

RKD Architects' Quality Management Systems are certified to ISO 9001:2015.

USE

2B4P D1 APT

2B4P D2 APT

2B4P D3 APT 3B5P D4 APT

BACK OF HOUSE

COMMUNAL AREAS

**BIKE STORAGE** 

REFUSE STORE MATERIALITY KEY

A Selected Brick Finish B Aluminium Finished Double Glazed Windows

C Aluminium Balcony Railing

D Precast Sills E Perforated Metal Screens

F Selected Coloured Brick G Selected Brick Soldier Course

(H) Selected Render Finish

APARTMENT KEY PLAN

KEY PLAN

Beo Properties Ltd

STATUS PLANNING

PROJECT Ratoath South SHD

PROJECT ADDRESS Ratoath South, Co. Meath

DWG TITLE Apt Block C - Elevations Sheet 1 of 2

DWG NO. 21088-RKD-ZZ-ZZ-DR-A-1312-C

 REV.
 STATUS
 PROJECT NO.
 21088

 P1
 A3
 SCALE
 1:100

 DATE
 May 2022
 DRN
 ROC
 CHK
 DC